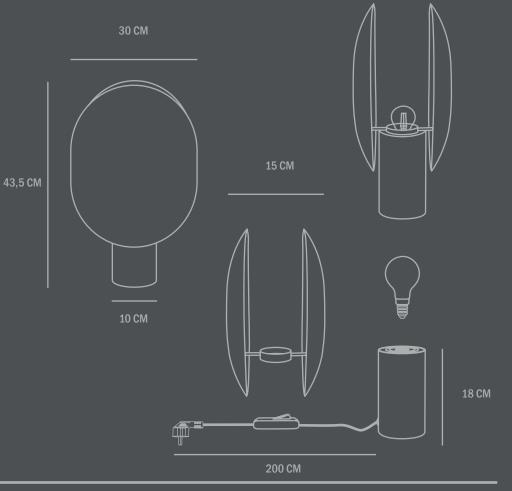

Designer / Year of design:

switch / Black

L30 / W15 / H43,5 CM Cable lenght: 200 CM

Product weight: 4,1 Kg

Packaging: Dimensions: L53 / W46 / H31 CM

Recommended Light Source: Pygmy - Matt Porcelain - E14

Care instructions:
Use a soft dry cloth to clean the product.