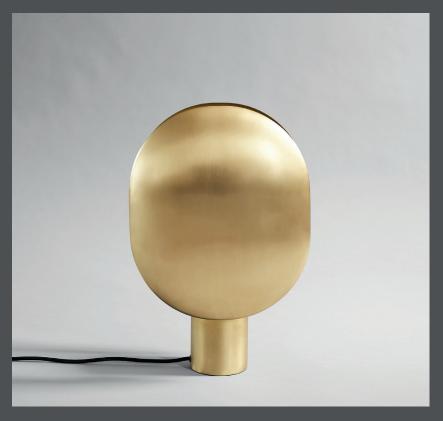

## **CLAM TABLE LAMP**

The Clam series is a family of table and wall lamps. The lamps are characterized by its two opposing lampshades and how Clam celebrates the contrasts between direct and indirect lighting.

The minimalistic lamp with the gently curved metal screens hides the light source, while smoothly reflecting the light to both sides.

The lamp is beautifully crafted in oxidized, plated, and

**Designed by Kristian Sofus Hansen & Tommy Hyldahl** 